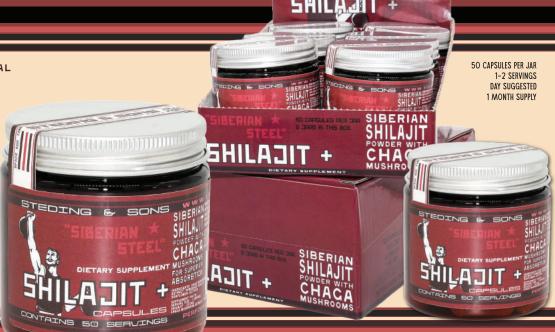

# SIBERIAN SHILAJIT POWDER WITH CHACA MUSHROOMS FOR SUPERIOR ABSORBTION

## MAY SUPPORT: IMPROVED PERFORMANCE AND ACHIEVEMENT

LEARN MORE ABOUT SHILAJIT AND ALL OTHER ALLIED FORCES INGREDIENTS IN OUR EDUCATIONAL BROCHURE

SHILAJIT HAS BEEN USED IN AYURVEDA FOR CENTURIES AND IS POPULAR AMONG ATHLETES AND HIGH ACHIEVERS. DEVELOPING A TREMENDOUS FOLLOWING IN RECENT YEARS.

MAXIMIZE YOUR POTENTIAL AT WORK, AT THE CYM AND IN THE BEDROOM!

CUSTOMERS MAY EXPERIENCE IMPROVEMENT IN THE FIRST WEEK, BUT CONTINUED USE FOR TWO WEEKS. OR MORE, IS BELIEVED NECESSARY TO MAXIMIZE POTENTIAL.

1 FULL SERVING OF SHILAJIT (200MG) PER CAPSULE APPROXIMATELY 750MG OF CHAGA MUSHROOM EXTRACT PER CAPSULE

OBJECTS SHOWN ARE NOT TO SCALE

1501 PANTHER LOOP 7C PFLUGERVILLE. TX 78660

737.293.7023

WWW.STEDINGANDSONS.COM ORDERS@STEDINGANDSONS.COM