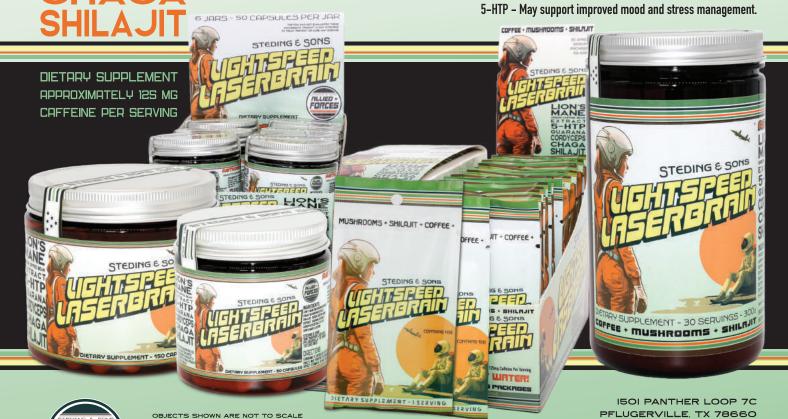

#### AS INSTANT COFFEE & CONVENIENT CAPSUL

CONSUMERS HAVE REPORTED INCREASED FOCUS AFTER THEIR FIRST SERVING, BUT TO MAXIMIZE BENEFITS CONSISTENT USE OVER THE PERIOD OF I WEEK TO IO DAYS IS ADVISED

Coffee/Green Coffee Bean Extract - May support focus. Rich in antioxidants. Guarana - Natural caffeine may support increased brainpower and focus. Antioxidants. Shilajit - May support cognitive, sexual & exercise performance. Lion's Mane Mushroom Extract - May support brain function & improved mental health. Cordyceps Mushroom Extract - May support mental clarity and improved stress mgmt. Chaga Extract - May support improved metabolism & endurance & reduce inflammation.

CHACA LIONS MANE 5 HTP GUARANA TURKEY TAIL REISHI CORDYCEPS

**DIETARY SUPPLEMENT** 

#### MAY SUPPORT:

#### IMPROVED MOOD, ENERGY AND WELLBEING

LION'S MANE MUSHROOM EXTRACT

MAY SUPPORT BRAIN FUNCTION & MENTAL HEALTH.

CORDYCEPS MUSHROOM EXTRACT
MAY SUPPORT ENHANCED MENTAL CLARITY AND STRESS MCMT.

CHACA MUSHROOM EXTRACT

MAY SUPPORT IMPROVED METABOLISM & ENDURANCE & REDUCE INFLAMMATION.

REISHI MUSHROOM EXTRACT
MAY SUPPORT MENTAL CLARITY.

SOMETIMES WE JUST
WISH WE COULD BE
NICER PEOPLE...
FEELING GOOD HELPS!
BOOM! CHACA LAKA LAKA
MAY SUPPORT
IMPROVED MOOD