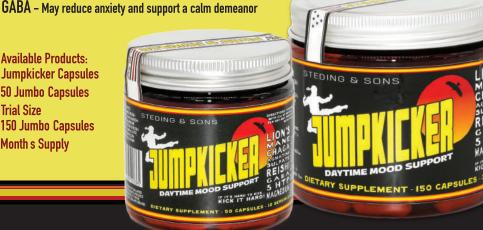

#### IMPROVED WELLBEING AND ADAPTABILITY TO CHANGE

Jumpkicker is intended to support mood, wellbeing and productivity. The ingredients may be interesting to consumers who have consumed kratom products for these effects and are now seeking an alternative. The ingredients contained are legal in all 50 states and throughout the world. Jumpkicker is not psychoactive, but instead contains ingredients that may support the body's natural functions. Jumpkicker is intended as a daytime supplement but does not contain caffeine or any stimulants. Customers may experience improved mood after their first serving, but to maximize benefits, consistent use, over the period of 1 week to 10 days is advised.

Lion's Mane Mushroom Extract - May support optimal brain function & mental health Cordyceps Extract - May support mental clarity and improved stress management Chaga Mushroom Extract - May support improved endurance Reishi Mushroom Extract - May support mental clarity **Agmatine Sulfate** - May improve blood flow and support sustained energy 5-HTP - Improved stress management. Improved mood & stress management Magnesium - May support restful sleep and reduce restlessness

**Available Products: Jumpkicker Capsules 50 Jumbo Capsules Trial Size** 150 Jumbo Capsules **Month s Supply** 

STEDING & SONS

DIETARY SUPPLEMENT

OBJECTS SHOWN ARE NOT TO SCALE

CONSULT PHYSICIAN BEFORE USE. THE FDA HAS NOT EVALUATED THESE STATEMENTS. PRODUCT IS NOT INTENDED TO TREAT, PREVENT OR CURE ANY DISEASE.