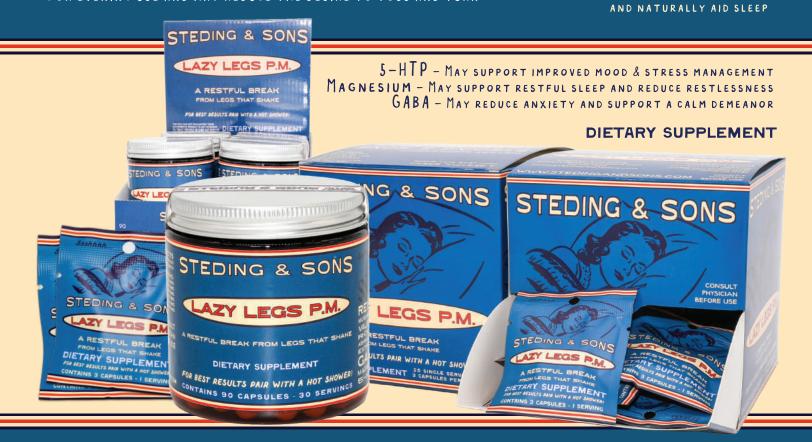

### LAZY LEGS P.M.

#### MAY SUPPORT:

#### IMPROVED REST AND DECREASED DESIRE TO TOSS AND TURN

#### FOR BEST RESULTS PAIR WITH A HOT SHOWER!

LAZY LEGS PM IS INTENDED TO SUPPORT REST AND RELAXATION. THE INGREDIENTS MAY BE INTERESTING TO CONSUMERS WHO HAVE CONSUMED KRATOM PRODUCTS FOR THESE EFFECTS AND ARE SEEKING AN ALTERNATIVE. THE INGREDIENTS CONTAINED ARE LEGAL IN ALL 50 STATES AND THROUGHOUT THE WORLD. LAZY LEGS PM IS INTENDED FOR EVENING USE AND MAY REDUCE THE DESIRE TO TOSS AND TURN.

ASHWAGANDHA EXTRACT MAY REDUCE STRESS AND ANXIETY
REISH MUSHROOM EXTRACT
MAY SUPPORT MENTAL RELAXATION
VALERIAN ROOT EXTRACT

MAY IMPROVE STRESS MANAGEMENT

OBJECTS SHOWN ARE NOT TO SCALE

CONSULT PHYSICIAN BEFORE USE.
THE FDA HAS NOT EVALUATED THESE
STATEMENTS. PRODUCT IS NOT INTENDED
TO TREAT, PREVENT OR CURE ANY DISEASE.