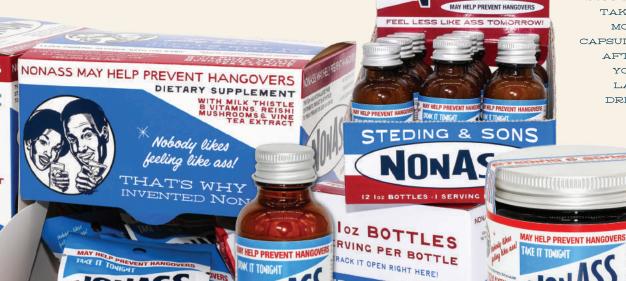

# NONASS

**AVAILABLE IN CAPSULES & LIQUID!** 

#### MAY SUPPORT:

#### REDUCED MISERY THE DAY AFTER DRINKING

**ACTIVE INGREDIENTS & REPORTED BENEFITS:** 

VINE TEA EXTRACT (DHM)

MAY SUPPORT LIVER FUNCTION & ALCOHOL METABOLISM.

MILK THISTLE EXTRACT

MAY SUPPORT DETOXIFICATION.

REISHI MUSHROOM EXTRACT

MAY IMPROVE LIVER HEALTH.

B-VITAMINS - MAY SUPPORT IMPROVED ENERGY.

VITAMIN C - MAY SUPPORT THE IMMUNE SYSTEM.

NONASS IS INTENDED TO HELP PREVENT FEELING MISERABLE, THE DAY AFTER DRINKING BOOZE

TAKE 2 CAPSULES (OR 1 BOTTLE)

STEDING & SONS

WITH WATER.

BEFORE

YOUR FIRST DRINK

FOR ADDED SUPPORT. TAKE 2 MORE CAPSULES AFTER YOUR LAST DRINK

OBJECTS SHOWN ARE NOT TO SCALE

1501 PANTHER LOOP 7C PFLUGERVILLE, TX 78660 737.293.7023